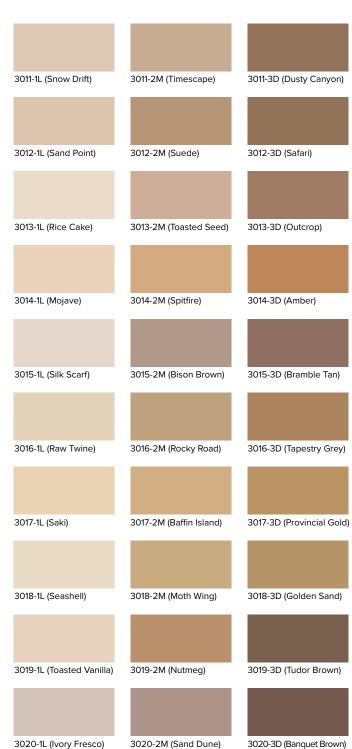

## **Durex**<sub>®</sub> 3000 Series — **Earths**

| 3001-1L (Blush)          | 3001-2M (Cabot Trail)     | 3001-3D (Moccasin)      |
|--------------------------|---------------------------|-------------------------|
|                          |                           |                         |
| 3002-1L (James Peach)    | 3002-2M (Autumn Haze)     | 3002-3D (Stampede)      |
|                          |                           |                         |
| 3003-1L (Warm Cream)     | 3003-2M (Subtle Blossom)  | 3003-3D (Malimask)      |
|                          |                           |                         |
| 3004-1L (Muslin)         | 3004-2M (Gypsy Moth)      | 3004-3D (Sierra)        |
|                          |                           |                         |
| 3005-1L (Light House)    | 3005-2M (Desert Plateau)  | 3005-3D (Palimino)      |
|                          |                           |                         |
| 3006-1L (Smooth Pebble)  | 3006-2M (Toronto Taupe)   | 3006-3D (Italian Ochre) |
|                          |                           |                         |
| 3007-1L (Dusty Road)     | 3007-2M (Surrey Beige)    | 3007-3D (Boudoir)       |
|                          |                           |                         |
| 3008-1L (Sandy Beach)    | 3008-2M (Nevada Sun)      | 3008-3D (Sugar Maple)   |
|                          |                           |                         |
| 3009-1L (Manilla)        | 3009-2M (Milan Brick)     | 3009-3D (Sassafras)     |
|                          |                           |                         |
| 3010-1L (Monicello Rose) | 3010-2M (Summerville Tan) | 3010-3D (Dutch Brown)   |