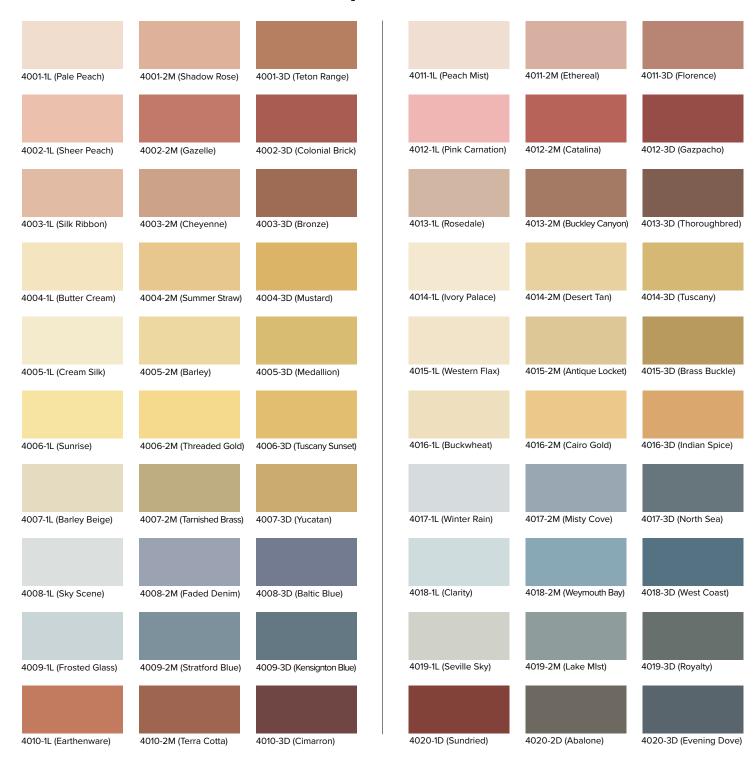

## **Durex**<sub>®</sub> 4000 Series — Spirited

Durex® Kolor Gard Fade Resistant Technology is available as a roller applied topcoat or can be integrated into any Durex® Architectural Coating. It is recommended to be used for deep and mass tone orders including red, orange, blue, black, yellow, purple and violet colours. Ask your Durabond Representative for more information.