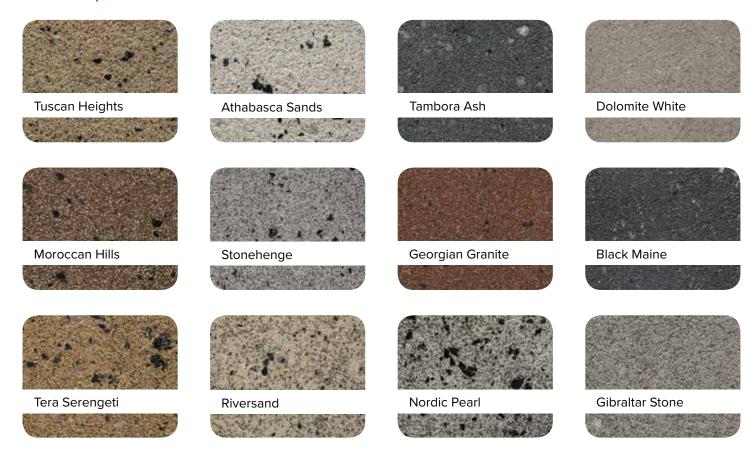

## **Durex**, GEMSTONE - PREMIUM FINISHES

Durex® Gemstone is a high build, multi-coloured, protective and decorative coating consisting of coloured aggregates and oversized mica flakes embedded in a clear, 100% acrylic resin. Its distinctive features allow the designer to create attractive and unique surfaces.