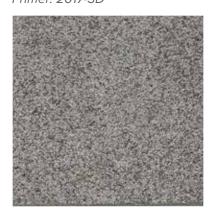

**Sandy Wheat** *Primer: 2013-2M* 

Blanca Peaks
Primer: 2019-1L

**Noir Horizon** *Primer: 2017-3D* 

**Diamond White** *Primer: 2015-1L* 

**Spanish Chestnut** *Primer: 1003-3D* 

**Coventry Gris** *Primer:* Q-851