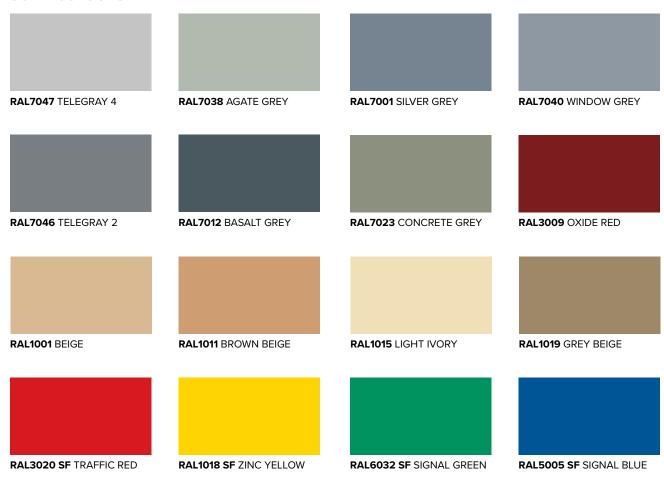

## **Standard Colours**

#### **Durex® Protective Coatings**

Durex<sub>®</sub> Epoxy, Polyurethane and Acrylic-hybrid resin based coatings can be colour tinted to meet your exact needs using the latest in computerized colour dispensing technology.

**Note:** Substrate type and porosity, finishing technique and lighting may affect the final coating colour. Safety (SF) and Signal colours are subject to additional surcharge.

#### **SOLID COLOURS**