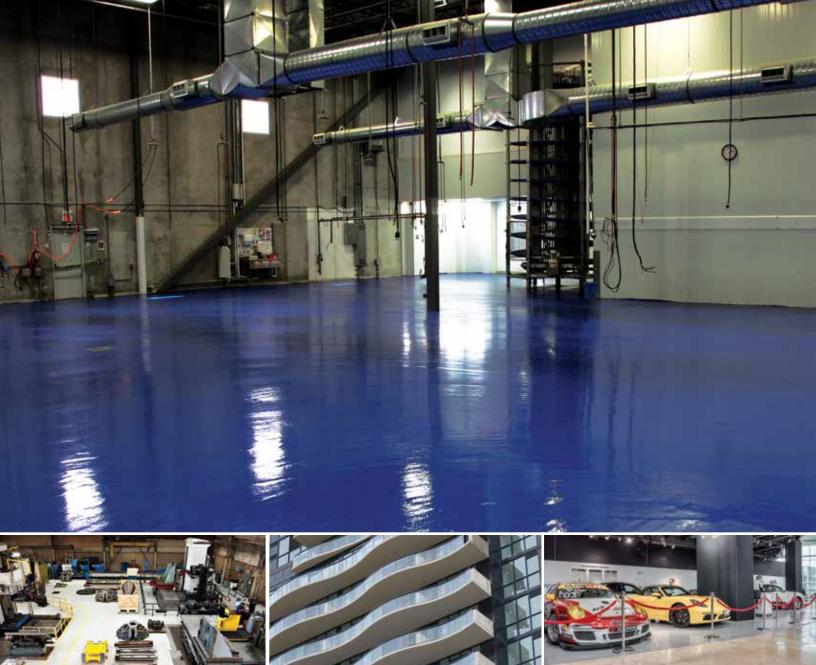

#### Engineered for today's most demanding applications

Design professionals, engineers, building owners, and contractors look to Durabond for solutions to provide year round protection against the damaging effects of harsh weather and water intrusion. Durex, Protective Coatings are high quality, easy to apply, protective coating systems for multiple applications including balconies, floors, structural elements, and exterior walls to provide tough, durable, long term, cost effective solutions.

#### Coating Systems Available:

- Protective Wall & Structural Coatings
- Waterproofing Membranes & Traffic Toppings
- Floor Coatings & Industrial Flooring Systems
- Metal Coatings
- Wood, Fiberglass, Plastic & Roof Coatings
- Sealers & Protective Topcoats
- Decorative Coatings & Faux Finishes