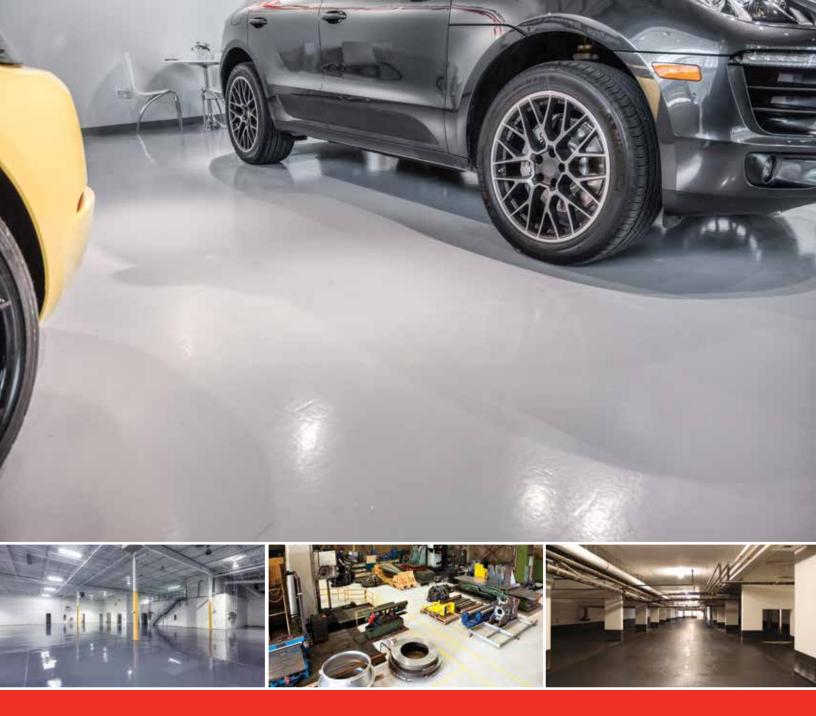

#### Engineered for today's most demanding applications

Design professionals, engineers, building owners, and contractors look to Durabond for solutions to provide year round protection against the damaging effects of harsh weather and water intrusion. Durex, Protective Coatings are high quality, easy to apply, protective coating systems for multiple applications including balconies, floors, structural elements, and exterior walls to provide tough, durable, long term, cost effective solutions.

#### Coating Systems Available:

- Protective Wall & Structural Coatings
- Waterproofing Membranes & Traffic Toppings
- Floor Coatings & Industrial Flooring Systems
- Metal Coatings
- Wood, Fiberglass, Plastic & Roof Coatings
- Sealers & Protective Topcoats
- Decorative Coatings & Faux Finishes