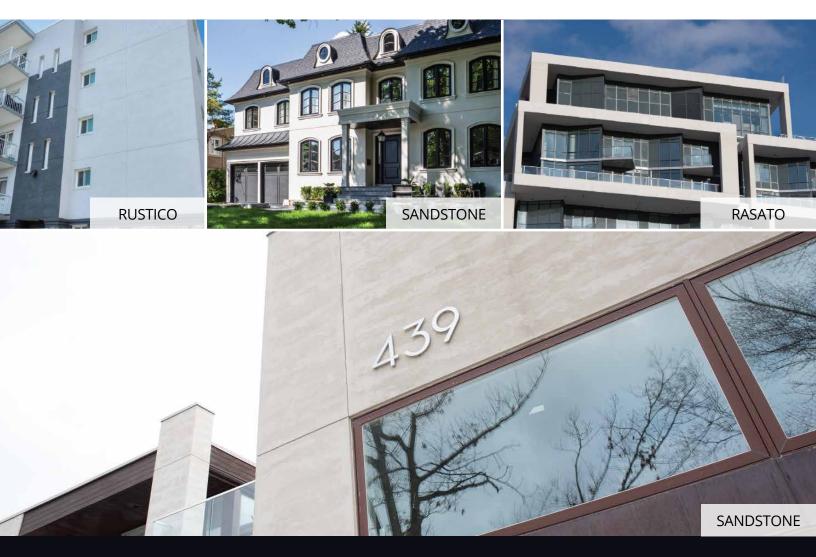

#### SANDSTONE

A pre-cast like finish that gives a limestone appearance for a sharp, modern look. Coverage: 100 ft<sup>2</sup>/pail (approximate)

Durex,

### RASATO

Coarse grade smooth finish for a unique texture with a rustic feel. Coverage: 100 ft<sup>2</sup>/pail (approximate)

#### RUSTICO

A medium grade smooth finish that creates a uniform classic texture. Coverage: 100 ft<sup>2</sup>/pail (approximate)