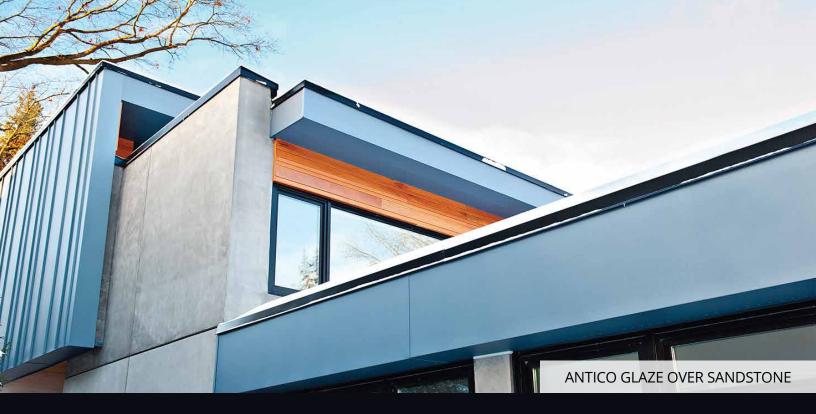

#### **ANTICO GLAZE**

Translucent glaze that simulates a natural aging effect. For use over any texture.

Coverage: 1500 ft<sup>2</sup>/pail (approximate)

#### SANDSTONE

A pre-cast like finish that gives a limestone appearance for a sharp, modern look. Coverage: 100 ft<sup>2</sup>/pail (approximate)

Durex,