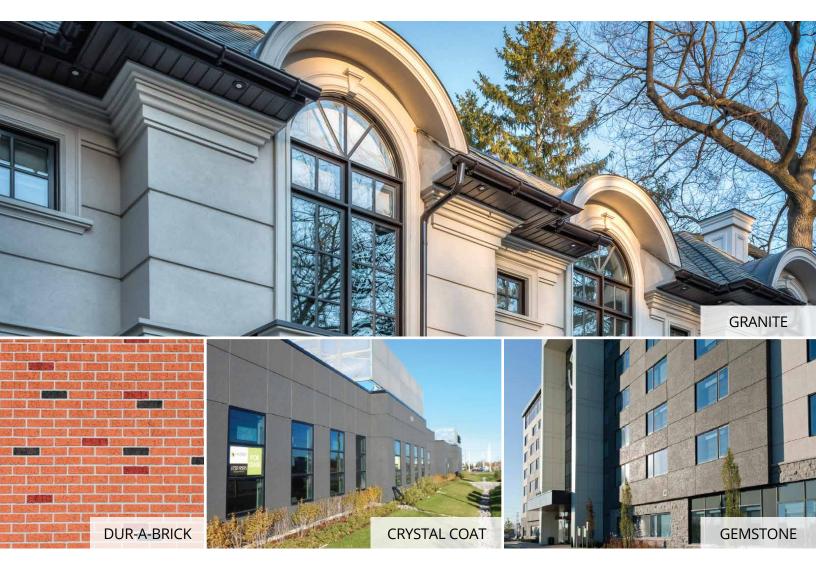

### GRANITE

Protective and decorative coating consisting of coloured aggregates embedded in a clear resin.

Application: Steel trowel applied Coverage: 120 ft²/pail (approximate)

### GEMSTONE

A high-build, decorative coating consisting of coloured aggregates and oversized mica flakes.

Application: Steel trowel applied Coverage: 120 ft²/pail (approximate)

### **CRYSTAL COAT**

High build, multi-coloured reflective coating with a rich, vibrant texture.

Application: Trowel and float finish with metal trowel Coverage: 95 ft²/pail (approximate)

#### **DUR-A-BRICK**

A unique finish that simulates the look and feel of a masonry material.

Application: Stencil for pattern. Trowel and float finish Coverage: 100 ft²/pail (approximate)