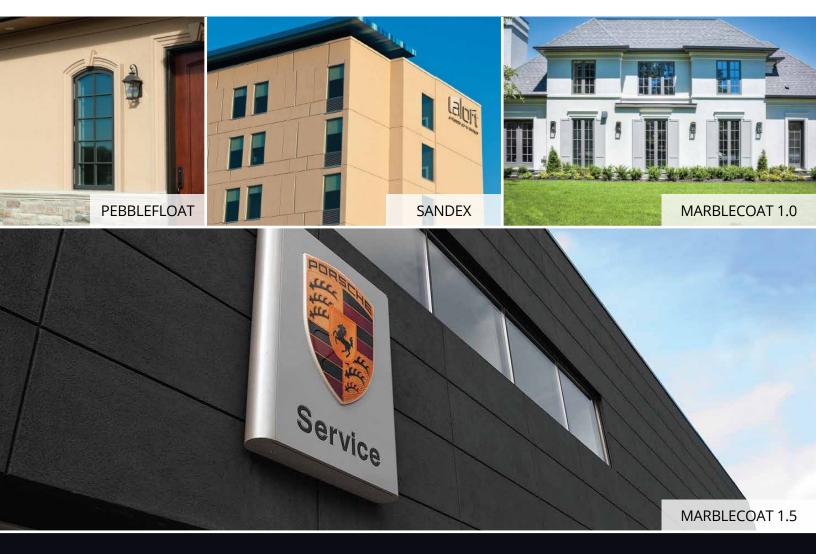

### PEBBLEFLOAT

A coarse, high build finish with uniform stone sizes for a pebble-like appearance.

Application: Trowel and float finish with plastic towel Coverage: 100 ft<sup>2</sup>/pail (approximate)

### SANDEX

Our finest float applied coating that yields a fine, uniform pebble finish.

Application: Trowel and float finish with plastic towel Coverage: 140 ft<sup>2</sup>/pail (approximate)

Durex.

### **MARBLE COAT 1.5**

Our most popular texture, is a coarse high-build finish with an added depth of texture. Application: Trowel and float finish with plastic towel Coverage: 100 ft<sup>2</sup>/pail (approximate)

### MARBLE COAT 1.0

Another popular texture, a medium build finish for a slightly finer but deep look.

Application: Trowel and float finish with plastic towel Coverage: 120 ft²/pail (approximate)