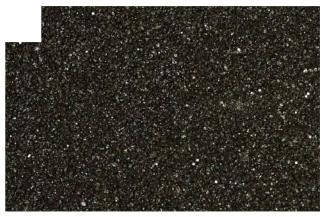

### GRANITE

Protective and decorative coating consisting of coloured aggregates embedded in a clear resin.

Application: Steel trowel applied Coverage: 120 ft²/pail (approximate)