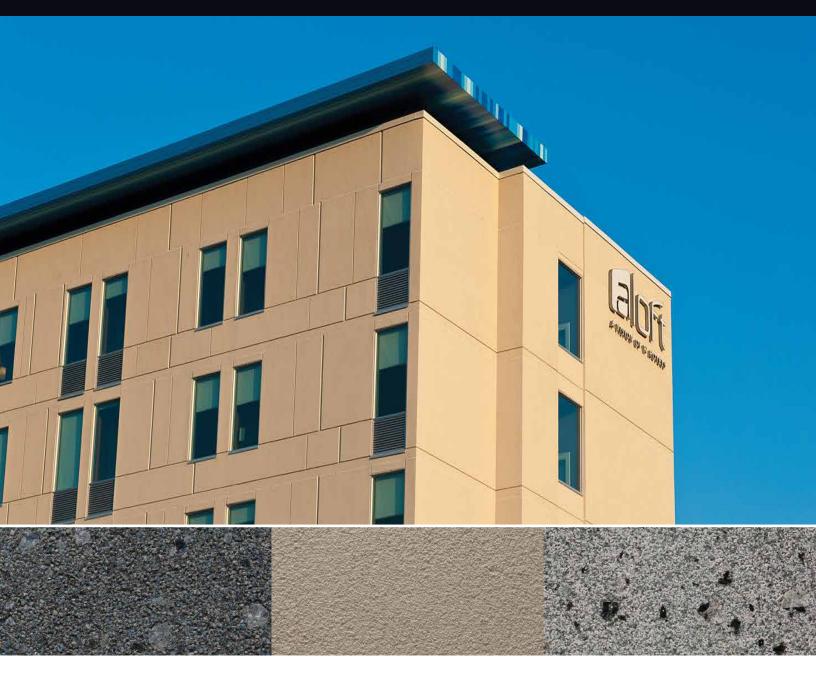

## **ARTISAN** FINISHES

Durex<sup>®</sup> Artisan Finishes are a decorative line of Durex<sup>®</sup> Architectural Coatings that place a premium on the applicator's skill and craftsmanship to create a finish of aesthetic beauty. Durex<sup>®</sup> Artisan Finishes are inspired by the look of sharp cut stone and classical European finishes. Available in standard and custom tinted colours.

#### **ANTICO GLAZE**

Translucent glaze that simulates a natural aging effect. For use over any texture.

Coverage: 1500 ft<sup>2</sup>/pail (approximate)

#### SANDSTONE

A pre-cast like finish that gives a limestone appearance for a sharp, modern look. Coverage: 100 ft<sup>2</sup>/pail (approximate)

Durex,

### RASATO

Coarse grade smooth finish for a unique texture with a rustic feel. Coverage: 100 ft<sup>2</sup>/pail (approximate)

#### RUSTICO

A medium grade smooth finish that creates a uniform classic texture. Coverage: 100 ft<sup>2</sup>/pail (approximate)