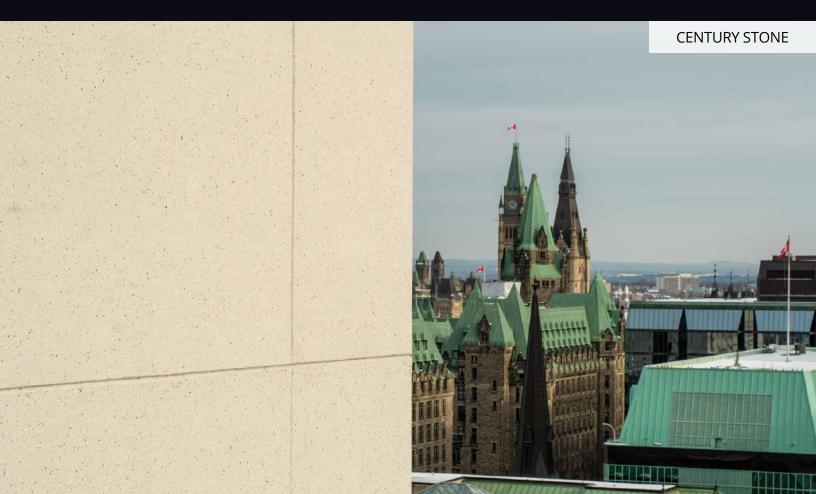

#### **CENTURY STONE**

Acrylic and multi-coloured coating made of proprietary aggregates and flakes.

Application: Steel trowel applied

Coverage: 150-220 ft²/pail (coverage varies depending on colour)