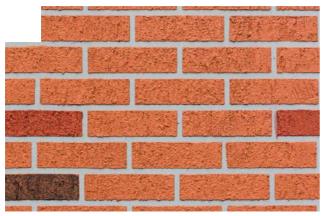

#### **DUR-A-BRICK**

A unique finish that simulates the look and feel of a masonry material.

Application: Stencil for pattern. Trowel and float finish Coverage: 100 ft²/pail (approximate)