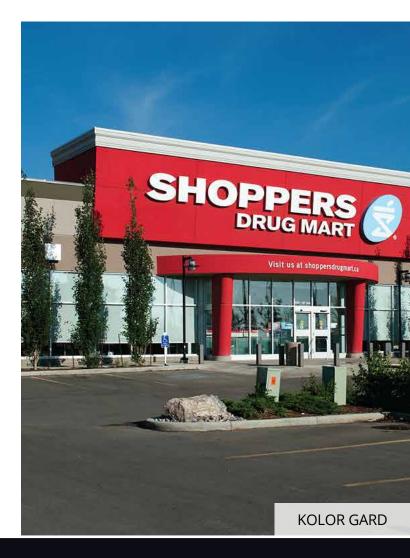

#### **KOLOR GARD**

Fade resistant technology that enhances colour fastness properties of bright or deep mass tone colours.

Application: Roller (topcoat) or as required by finish Coverage: 1200 ft<sup>2</sup>/pail (or as per finish texture)