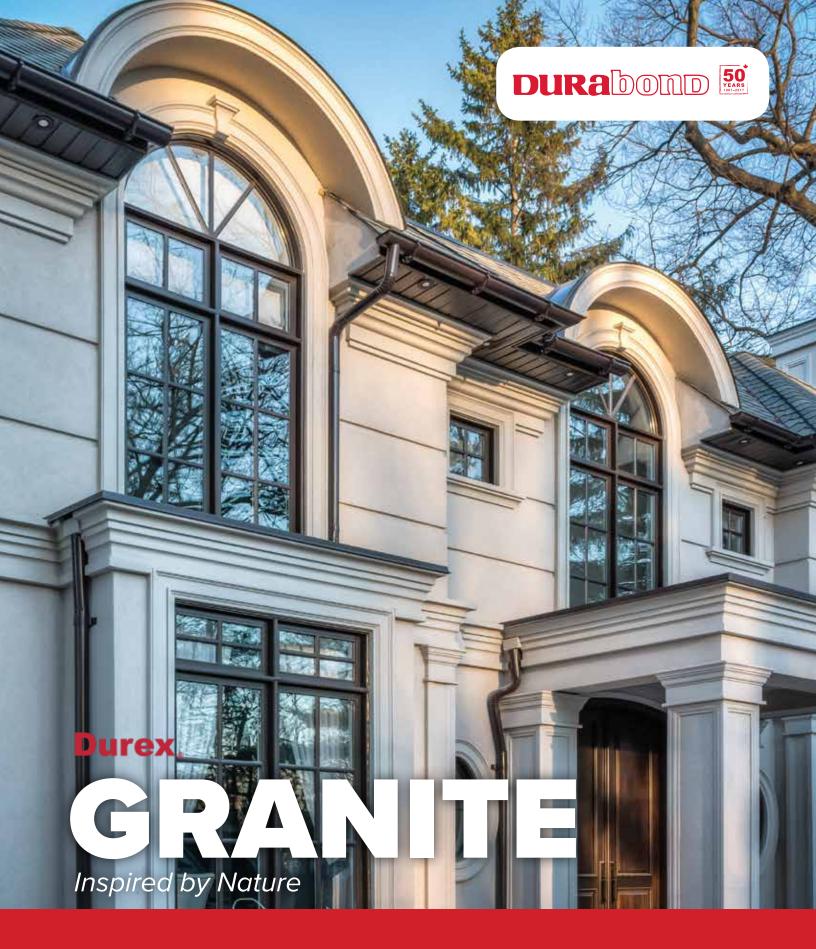

Protect. Enhance. Outperform.

# **Durex**<sub>®</sub> GRANITE PREMIUM FINISHES

Durex<sup>®</sup> Granite is a high build, multi-coloured, protective and decorative coating consisting of coloured aggregates embedded in a clear, 100% acrylic resin. Its distinctive features allow the designer to create attractive and unique surfaces.