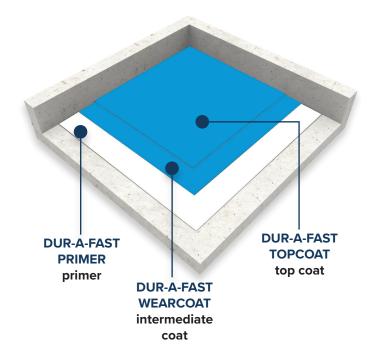

## **Colour Availability**

• Tinted + Clear

| COMPONENT            | PRODUCT             | DFT     | COVERAGE    | APPLICATION<br>TEMPERATURE |
|----------------------|---------------------|---------|-------------|----------------------------|
| PRIMER               | Dur-A-Fast Primer   | 10 mils | 150 ft²/Gal | -20°C to 30°C              |
| INTERMEDIATE<br>COAT | Dur-A-Fast Wearcoat | 40 mils | 40 ft²/Gal  | -20°C to 30°C              |
| TOP COAT             | Dur-A-Fast Topcoat  | 15 mils | 106 ft²/Gal | -20°C to 30°C              |