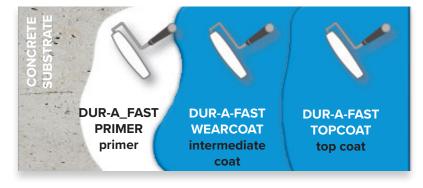

## **Colour Availability**

• Tinted + Clear

| COMPONENT            | PRODUCT             | DFT     | COVERAGE    | APPLICATION<br>TEMPERATURE |
|----------------------|---------------------|---------|-------------|----------------------------|
| PRIMER               | Dur-A-Fast Primer   | 10 mils | 150 ft²/Gal | -20°C to 30°C              |
| INTERMEDIATE<br>COAT | Dur-A-Fast Wearcoat | 40 mils | 40 ft²/Gal  | -20°C to 30°C              |
| TOP COAT             | Dur-A-Fast Topcoat  | 15 mils | 106 ft²/Gal | -20°C to 30°C              |