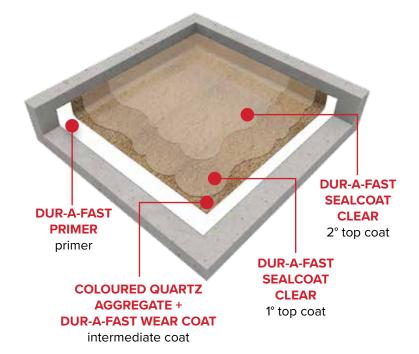

# **Colour Availability**

- · Pre-Blended
- · Limited Colours

| COMPONENT            | PRODUCT                                             | DFT          | COVERAGE    | APPLICATION TEMPERATURE |
|----------------------|-----------------------------------------------------|--------------|-------------|-------------------------|
| PRIMER               | Dur-A-Fast Primer                                   | 8 mils       | 200 ft²/Gal | -20°C to 30°C           |
| INTERMEDIATE<br>COAT | Coloured Quartz Aggregate<br>& Dur-A-Fast Wear Coat | 1/8" - 3/16" | 35 ft²/Gal  | -20°C to 30°C           |
| 1° TOP COAT          | Dur-A-Fast Sealcoat Clear<br>or Polyuretel          | 10 mils      | 160 ft²/Gal | 10°C to 30°C            |
| 2° TOP COAT          | Dur-A-Fast Sealcoat Clear<br>or Polyuretel          | 10 mils      | 160 ft²/Gal | 10°C to 30°C            |