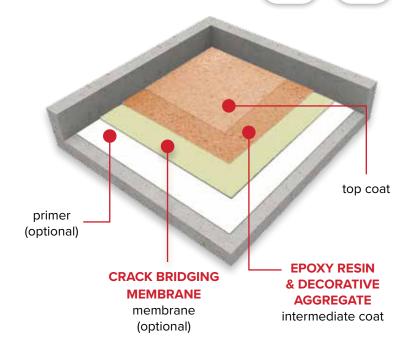

## **Colour Availability**

Pre-Blended Aggregates

| COMPONENT                   | PRODUCT                                   | DFT         | COVERAGE       | APPLICATION<br>TEMPERATURE |
|-----------------------------|-------------------------------------------|-------------|----------------|----------------------------|
| PRIMER                      | See Primer Options Chart                  | -           | -              | -                          |
| <b>MEMBRANE</b><br>OPTIONAL | Epotel UR<br>(Crack Bridging Membrane)    | 40 mils     | 40 ft²/Gal     | 10°C to 30°C               |
| INTERMEDIATE<br>COAT        | Epotel Terrazzo +<br>Decorative Aggregate | 1/4" - 3/8" | 8 - 12 ft²/Gal | 10°C to 30°C               |
| TOP COAT                    | See Top Coat Options Chart                | -           | -              | -                          |