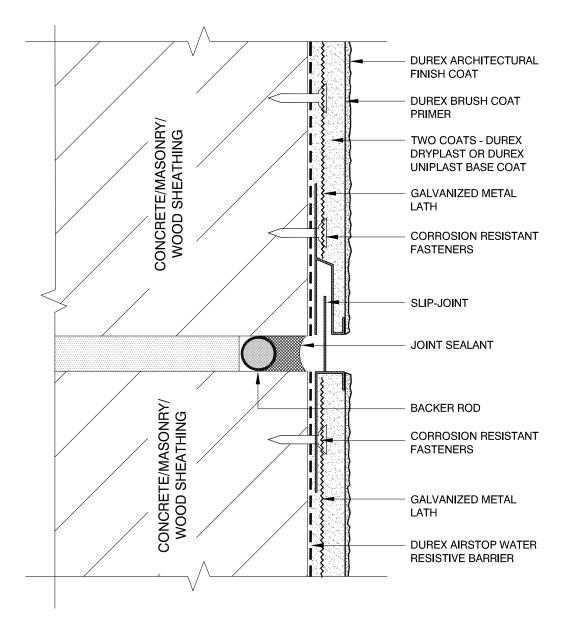

#### HORIZONTAL CONTROL JOINT

SW-HCJ-01

Durabond details are offered to assist in the development of project specific details; principles and variables incorporated in all details are the sole responsibility of the project professional(s).

SW-HXJ-01

HORIZONTAL CONTROL JOINT