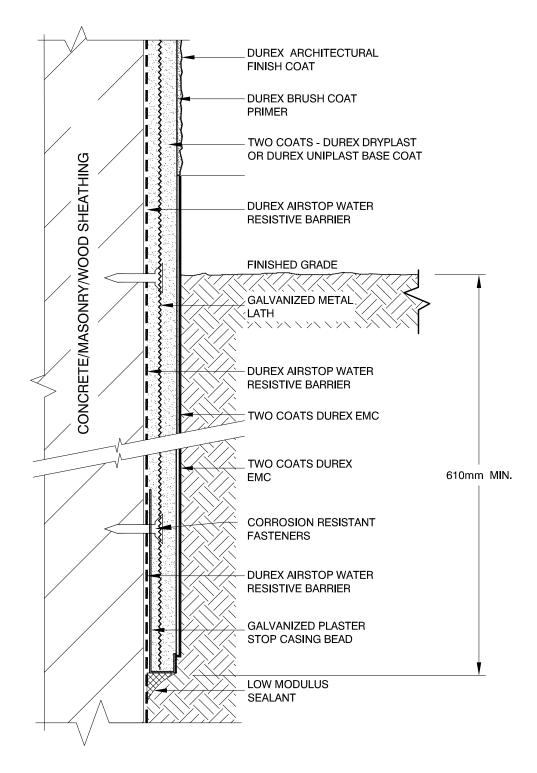

#### SW-FND-01

Durabond details are offered to assist in the development of project specific details; principles and variables incorporated in all details are the sole responsibility of the project professional(s).