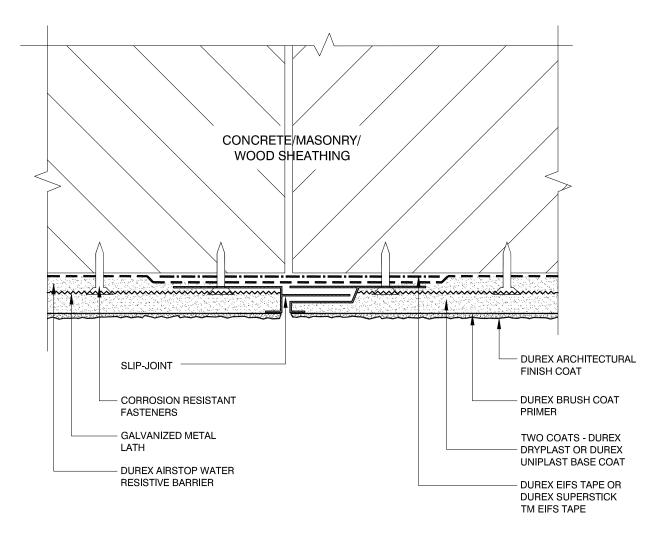

#### HORIZONTAL CONTROL JOINT

SW-HCJ-01

Durabond details are offered to assist in the development of project specific details; principles and variables incorporated in all details are the sole responsibility of the project professional(s).

SW-HXJ-01

HORIZONTAL CONTROL JOINT