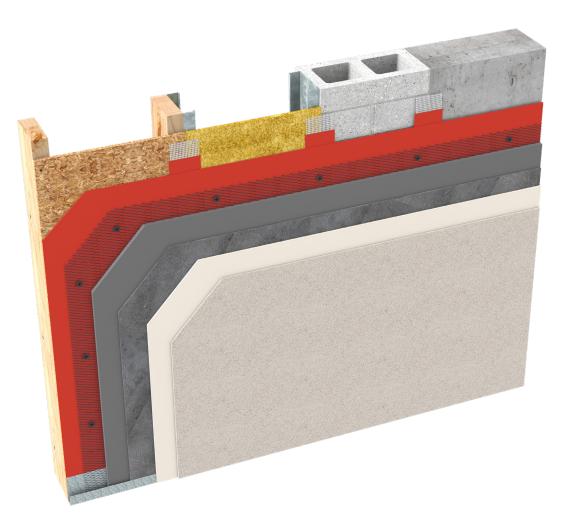

Metal Lath Reinforced Stucco Wall System (Mechanically Fastened)

High Impact Resistance

Mechanically Fastened Building Code Non-Combustible Compliant

Protect. Enhance. Outperform.

SYSTEM DETAILS

GALVANIZED PLASTER OR VINYL STOP CASING BEAD

**Durex**<sub>®</sub>

Stucco Wall

1-877-387-2266 - info@durabond.com - www.durabond.com

Durabond details are offered to assist in the development of project specific details; principles and variables incorporated in all details are the sole responsibility of the project professional(s). System Isometric & Components