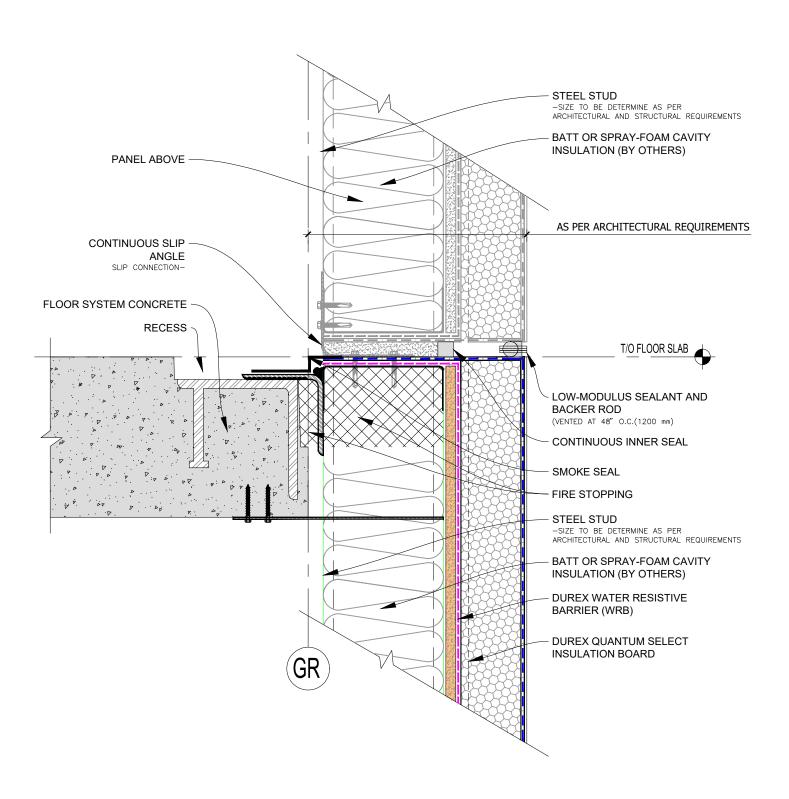

#### 9BS Quantum Select

Durabond details are offered to assist in the development of project specific details. Design principles and variables incorporated in the final details and specifications are the responsibility of the project design professional.

Durabond

PANEL TO STRUCTURE SLIP CONNECTION TO U/S OF SLAB