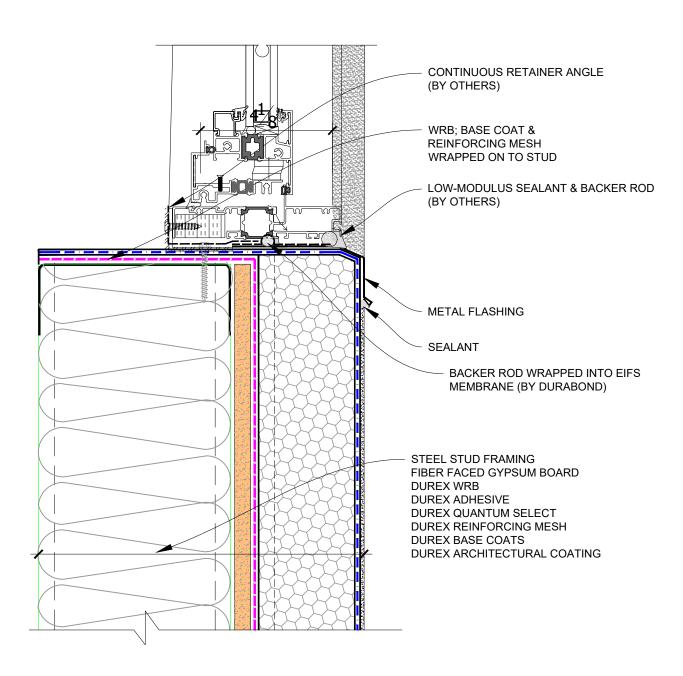

**WINDOW JAMB DETAIL** 

Durabond details are offered to assist in the development of project specific details. Design principles and variables incorporated in the final details and specifications are the responsibility of the project design professional.

**WINDOW SILL DETAIL** 

Durabond details are offered to assist in the development of project specific details. Design principles and variables incorporated in the final details and specifications are the responsibility of the project design professional.

**WINDOW HEAD DETAIL** 