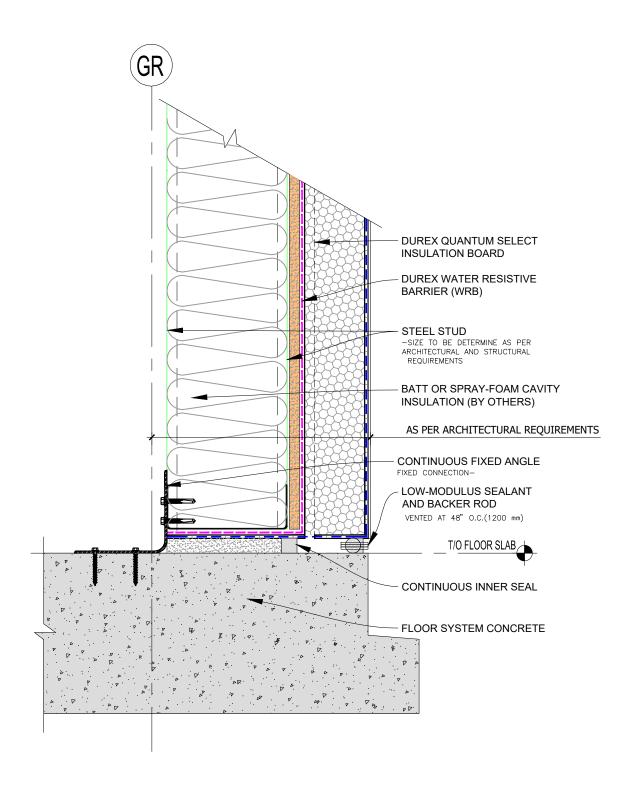

### 9BS Quantum Select

Durabond details are offered to assist in the development of project specific details. Design principles and variables incorporated in the final details and specifications are the responsibility of the project design professional.

Durabond

SECTION AT TYPICAL FLOOR SLAB (ALTERNATIVE DETAIL)

**Durex**<sub>®</sub>