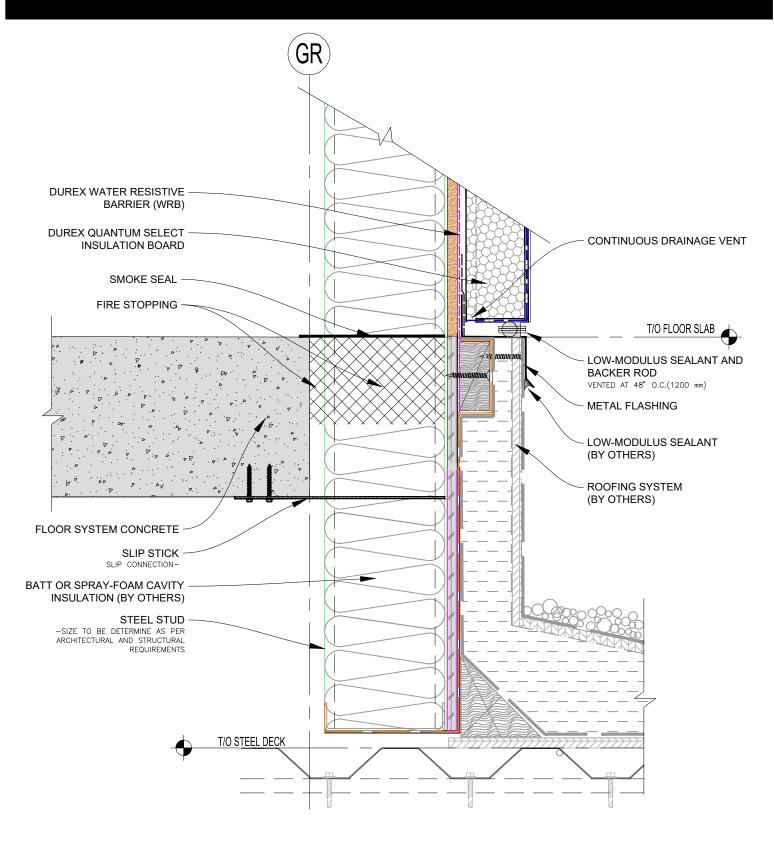

### 9BS Quantum Select

Durabond details are offered to assist in the development of project specific details. Design principles and variables incorporated in the final details and specifications are the responsibility of the project design professional.

Durabond

SECTION AT TYPICAL FLOOR SLAB (ALTERNATIVE DETAIL)

**Durex**<sub>®</sub>