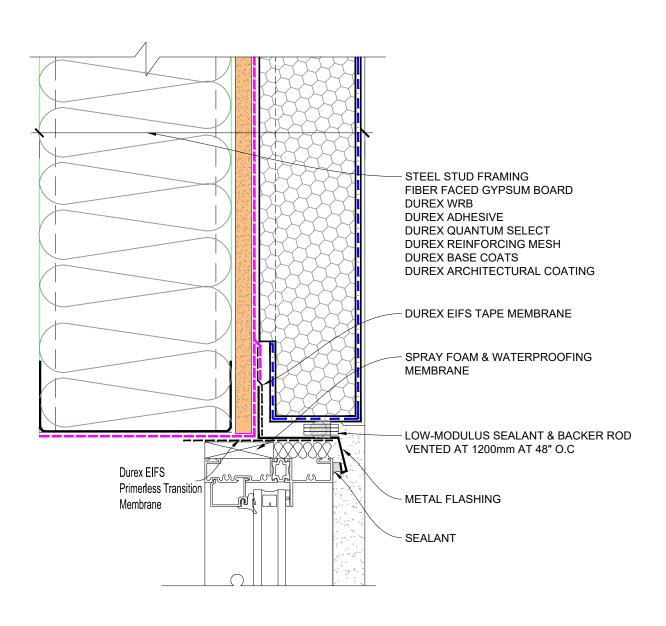

**WINDOW JAMB DETAIL** 

Durabond details are offered to assist in the development of project specific details. Design principles and variables incorporated in the final details and specifications are the responsibility of the project design professional.

**WINDOW SILL DETAIL** 

Durabond details are offered to assist in the development of project specific details. Design principles and variables incorporated in the final details and specifications are the responsibility of the project design professional.

**WINDOW HEAD DETAIL** 