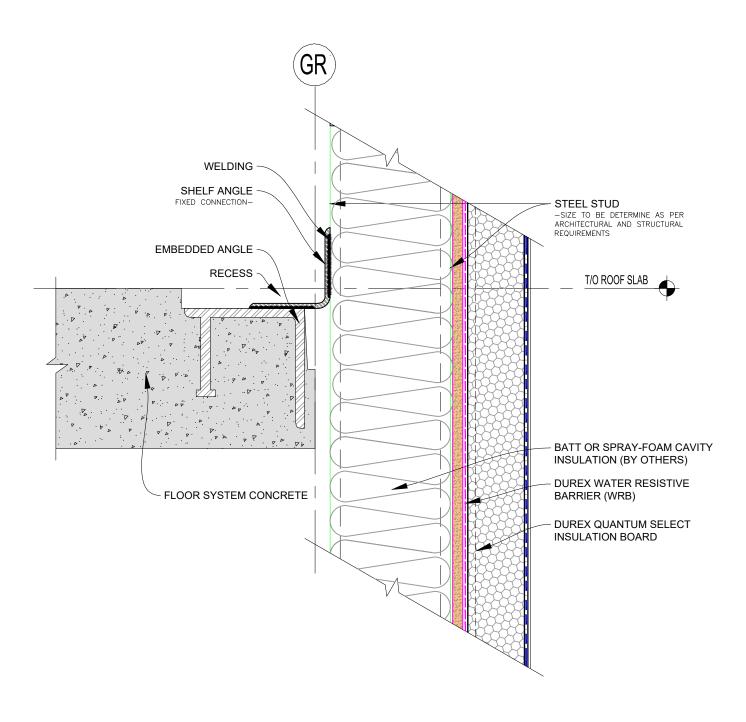

the final details and specifications are the responsibility of the project design professional.

Durabond

PANEL TO STRUCTURE SLIP CONNECTION TO U/S OF SLAB

### 9BS Quantum Sebect



Durabond details are offered to assist in the development of project specific details. Design principles and variables incorporated in the final details and specifications are the responsibility of the project design professional.

Durabond

PANEL TO STRUCTURE SLIP CONNECTION TO U/S OF SLAB

#### 9BS Quantum Select



Durabond details are offered to assist in the development of project specific details. Design principles and variables incorporated in the final details and specifications are the responsibility of the project design professional.

Durabond

PANEL TO STRUCTURE SLIP CONNECTION TO TOP OF SLAB





Durabond details are offered to assist in the development of project specific details. Design principles and variables incorporated in the final details and specifications are the responsibility of the project design professional.



PANEL TO STRUCTURE FIXED AT ROOF PARAPET





Durabond details are offered to assist in the development of project specific details. Design principles and variables incorporated in the final details and specifications are the responsibility of the project design professional.



TYPICAL SOFFIT PANEL FRAMING AT PANEL BYPASS CONDITION

### 9BS Quantum Select



Durabond details are offered to assist in the development of project specific details. Design principles and variables incorporated in the final details and specifications are the responsibility of the