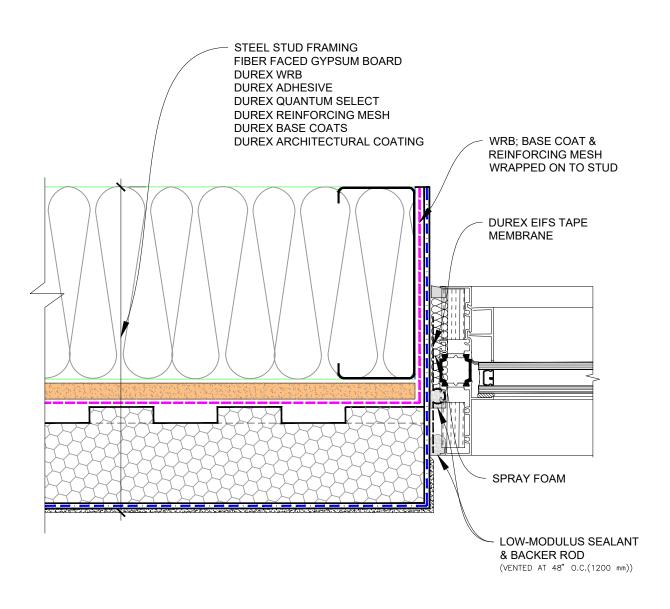

**WINDOW JAMB DETAIL** 

Durabond details are offered to assist in the development of project specific details. Design principles and variables incorporated in the final details and specifications are the responsibility of the project design professional.

**WINDOW SILL DETAIL** 

Durabond details are offered to assist in the development of project specific details. Design principles and variables incorporated in the final details and specifications are the responsibility of the project design professional.

**WINDOW HEAD DETAIL** 