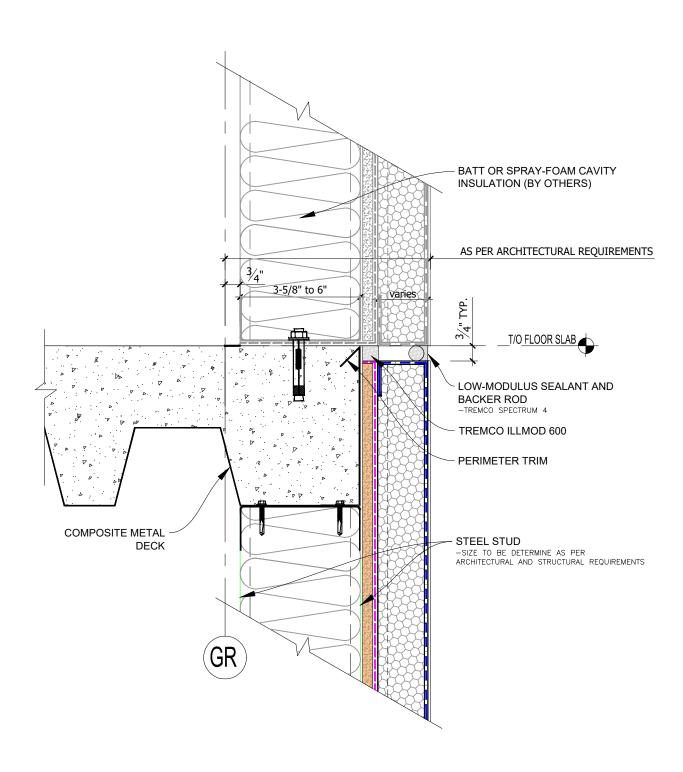

### 9BS Quantum Select

Durabond details are offered to assist in the development of project specific details. Design principles and variables incorporated in the final details and specifications are the responsibility of the project design professional.

Durabond

SECTION AT TYPICAL FLOOR SLAB (ALTERNATIVE DETAIL)

**Durex**<sub>®</sub>