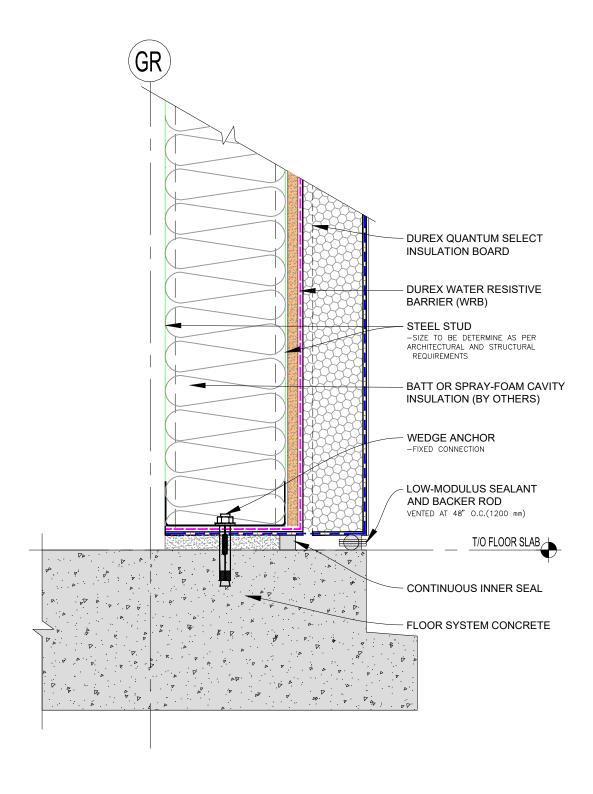

### 9BS Quantum Select

Durabond details are offered to assist in the development of project specific details. Design principles and variables incorporated in the final details and specifications are the responsibility of the project design professional.

Durabond

SECTION AT TYPICAL FLOOR SLAB (ALTERNATIVE DETAIL)

**Durex**<sub>®</sub>