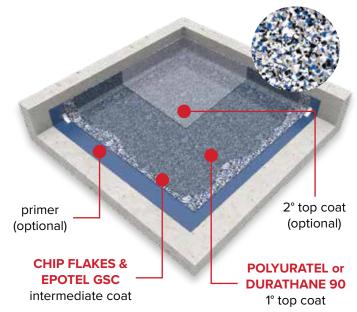

## **Colour Availability**

· Customizable, Pre-Blended Colour Flakes

| COMPONENT                      | PRODUCT                       | DFT         | COVERAGE          | APPLICATION<br>TEMPERATURE |
|--------------------------------|-------------------------------|-------------|-------------------|----------------------------|
| <b>PRIMER</b><br>OPTIONAL      | See Primer Options Chart      | -           | -                 | -                          |
| INTERMEDIATE<br>COAT           | Chip Flakes +<br>Epotel GSC   | 15 mils     | 100 ft²/Gal       | 10°C to 30°C               |
| 1° TOP COAT                    | Polyuratel or<br>Durathane 90 | 5 - 10 mils | 160 - 320 ft²/Gal | 10°C to 30°C               |
| <b>2° TOP COAT</b><br>OPTIONAL | See Top Coat<br>Options Chart | -           | -                 | -                          |