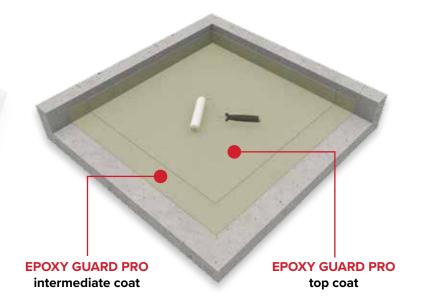

## **Colour Availability**

Tinted

| COMPONENT            | PRODUCT                 | DFT    | COVERAGE    | APPLICATION<br>TEMPERATURE |
|----------------------|-------------------------|--------|-------------|----------------------------|
| PRIMER<br>(OPTIONAL) | See Chart on<br>Page 17 | -      | -           | -                          |
| INTERMEDIATE<br>COAT | Epoxy Guard Pro         | 3 mils | 260 ft²/Gal | 10°C to 35°C               |
| TOP COAT             | Epoxy Guard Pro         | 3 mils | 260 ft²/Gal | 10°C to 35°C               |