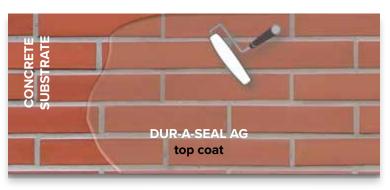

## **Colour Availability**

Not Available

| COMPONENT            | PRODUCT       | DFT     | COVERAGE    | APPLICATION<br>TEMPERATURE |
|----------------------|---------------|---------|-------------|----------------------------|
| PRIMER               | N/A           | N/A     | N/A         | N/A                        |
| INTERMEDIATE<br>COAT | N/A           | N/A     | N/A         | N/A                        |
| TOP COAT             | Dur-A-Seal AG | 10 mils | 110 ft²/Gal | 4°C to 40°C                |