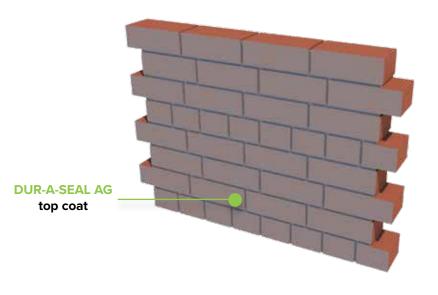

## **Colour Availability**

Not Available

| COMPONENT            | PRODUCT       | DFT     | COVERAGE    | APPLICATION<br>TEMPERATURE |
|----------------------|---------------|---------|-------------|----------------------------|
| PRIMER               | N/A           | N/A     | N/A         | N/A                        |
| INTERMEDIATE<br>COAT | N/A           | N/A     | N/A         | N/A                        |
| TOP COAT             | Dur-A-Seal AG | 10 mils | 110 ft²/Gal | 4°C to 40°C                |