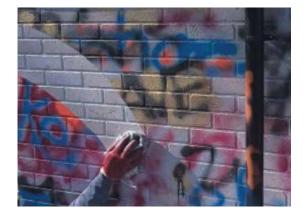

### When to use

- Excellent Protection Against Graffiti
- Allows Removal of Graffiti Without Removal of Substrate Coating