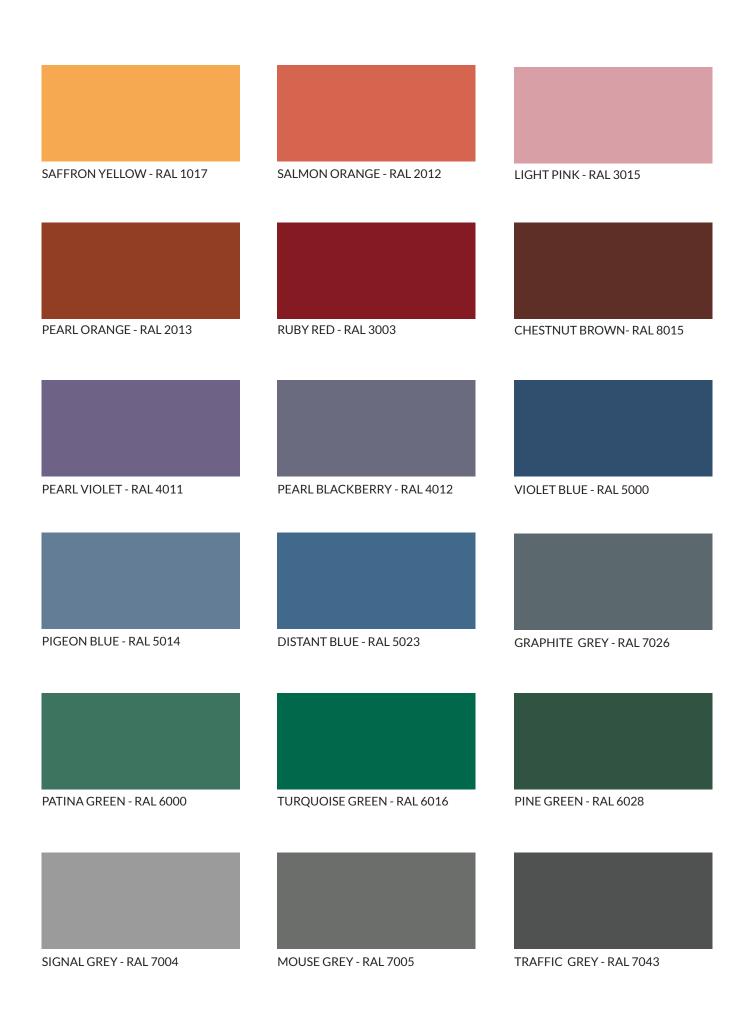

## **Dur-A-Comfort Standard Colours**

Dur-A-Comfort is available in 24 Standard Colours that are compatible with institutional and healthcare environments. Our standard colours portray the sense of cleanliness, serenity, and calm that is expected of highly professional environments.

Custom colours available upon request.

| FEATURED COLOUR<br>OYSTER WHITE | Printed samples represent actual finish colours as closely as possible. Colour appearance may vary by texture, lighting and method of application. Always request a textured sample before ordering. |                         |
|---------------------------------|------------------------------------------------------------------------------------------------------------------------------------------------------------------------------------------------------|-------------------------|
|                                 |                                                                                                                                                                                                      |                         |
| TRAFFIC WHITE - RAL 9016        | PURE WHITE - RAL 9010                                                                                                                                                                                | OYSTER WHITE - RAL 1013 |