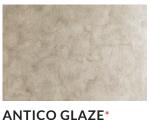

Translucent glaze that

Iranslucent glaze that simulates a natural aging effect, for use over any texture

TROWEL GRADE

**PULL OFF** Classic, old english, high build, pull off style finish

**FREESTYLE** Free-hand applied, coarse finish, styled by the installer