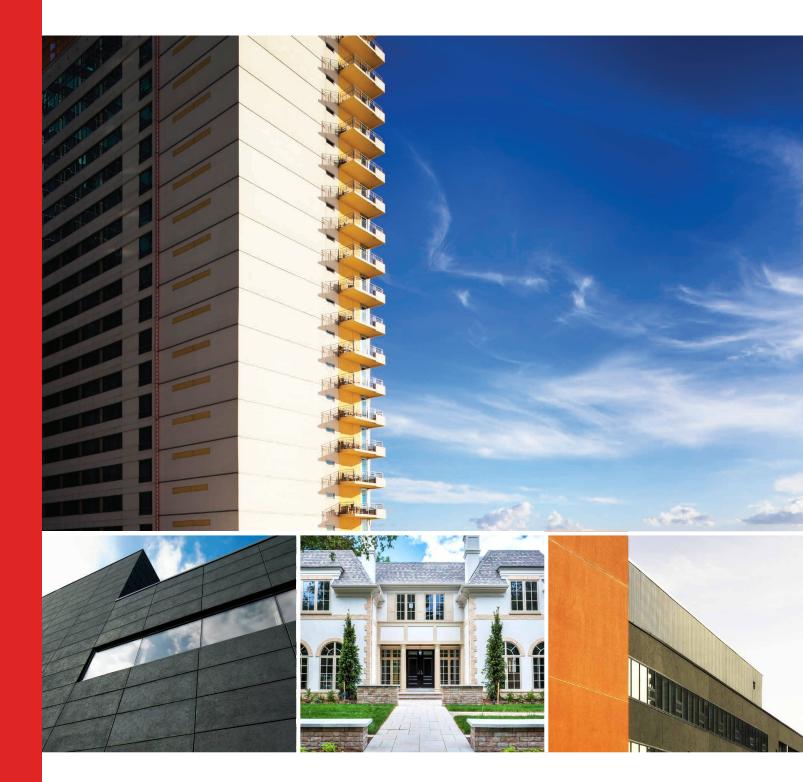

# **Durex**. Colour Selection Guide





Protect. Enhance. Outperform.

## **Durex**. Classics

| C-101<br>White       | C-102<br>White Dove  | C-103<br>Classic Gray | C-104<br>Ivory White | C-105<br>Winter White   | C-106<br>Misty Gray      |
|----------------------|----------------------|-----------------------|----------------------|-------------------------|--------------------------|
|                      |                      |                       |                      |                         |                          |
| C-107<br>Balboa Mist | C-108<br>Collingwood | C-109<br>Natural Clay | C-110<br>Precast     | C-111<br>Cliffside Gray | C-112<br>Stonington Gray |
| C-113                | C-114                | C-115                 | C-116                | C-117                   | C-118                    |
|