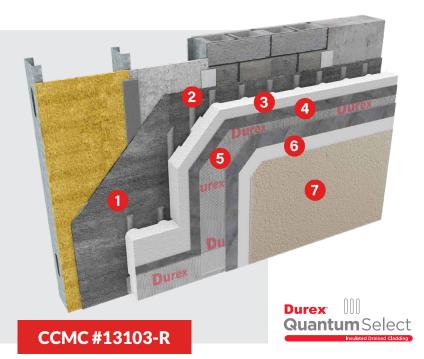

### **Durex**. Continuous Insulation Systems (EIFS)

Durex<sup>®</sup> Architectural Coatings are typically installed as the final decorative layer for Durex<sup>®</sup> Wall Systems.

- 1. Durex Water Resistive Barrier
- 2. Durex Insulation Adhesive
- 3. Durex Rigid Insulation
- 4. Durex Base Coat
- 5. Durex Reinforcing Fiberglass Mesh
- 6. Durex Primer
- 7. Durex Architectural Coating

**Durex® Continuous Insulation Systems** are a line of CCMC Approved, Code Compliant, ULC Listed, Fire Rated, Moisture Managed, Exterior Insulation and Finishing Systems (EIFS) that provide continuous insulation of the building envelope.

Durex<sup>®</sup> Continuous Insulation Systems provide advanced drainage and accelerated drying of incidental moisture in the cavity wall while retaining maximum insulation value. They offer exceptional design flexibility for the discerning design professional.