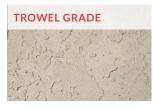

Translucent glaze that

Iranslucent glaze that simulates a natural aging effect, for use over any texture

TROWEL GRADE

**PULL OFF** Classic, old english, high build, pull off style finish

**FREESTYLE** Free-hand applied, coarse finish, styled by the installer