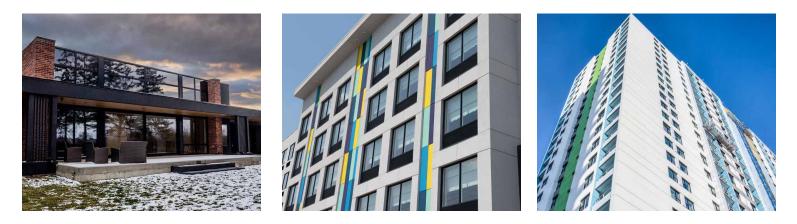

### **Durex**. Continuous Insulation Systems (EIFS)

Durex<sup>®</sup> Architectural Coatings are typically installed as the final decorative layer for Durex<sup>®</sup> Wall Systems.

- 1. Durex Water Resistive Barrier
- 2. Durex Insulation Adhesive
- 3. Durex Rigid Insulation
- 4. Durex Base Coat
- 5. Durex Reinforcing Fiberglass Mesh
- 6. Durex Primer
- 7. Durex Architectural Coating

**Durex® Continuous Insulation Systems** are a line of CCMC Approved, Code Compliant, ULC Listed, Fire Rated, Moisture Managed, Exterior Insulation and Finishing Systems (EIFS) that provide continuous insulation of the building envelope.

Durex<sup>®</sup> Continuous Insulation Systems provide advanced drainage and accelerated drying of incidental moisture in the cavity wall while retaining maximum insulation value. They offer exceptional design flexibility for the discerning design professional.