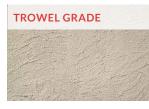

Translucent glaze that

Iranslucent glaze that simulates a natural aging effect, for use over any texture

TROWEL GRADE

**PULL OFF** Classic, old english, high build, pull off style finish

**FREESTYLE** Free-hand applied, coarse finish, styled by the installer