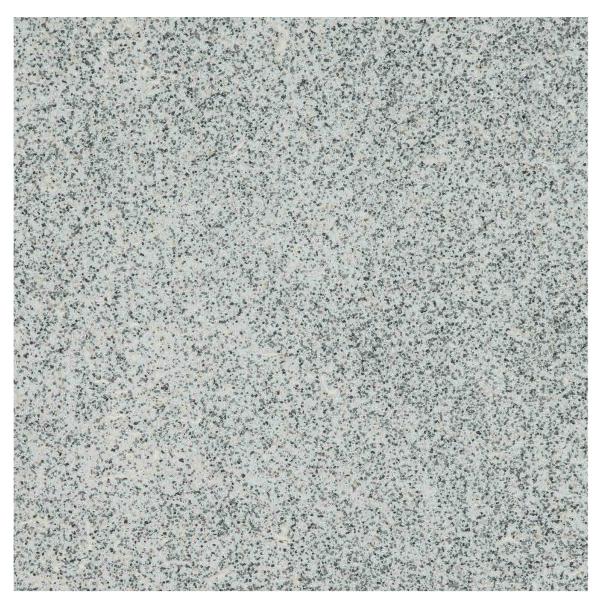

Application: Metal Trowel Coverage: 11.1 m² (120 ft²/pail)

Primer is required.

FEATURED COLOUR
Silver Stone

Printed samples represent actual finish colours as closely as possible. Colour appearance may vary by texture, lighting and method of application. Always request a textured sample before ordering.

Wrought Iron Primer: 1500

**Nevada Sunset** Primer: 1004-3D

Northern Foe Primer: 4020-2D

**Silver Stone** Primer: 2009-1L

**Smokey Taupe** *Primer: 23029* 