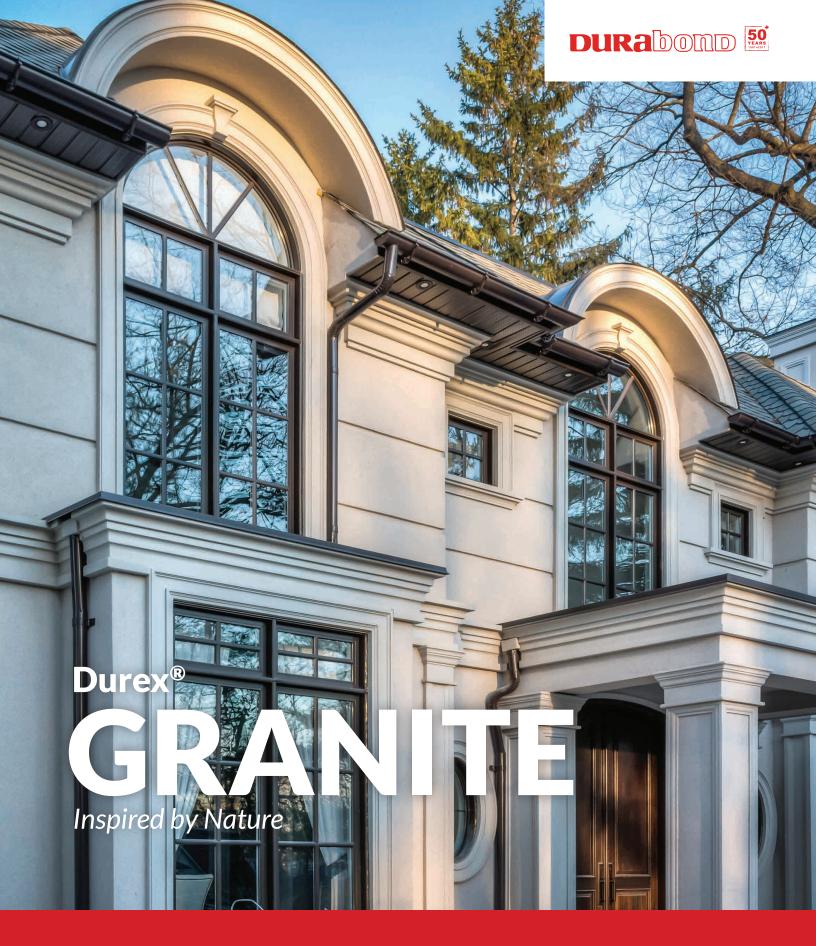

Protect. Enhance. Outperform.

# **Durex®** Granite Premium Finishes

Durex® Granite is a high build, multi-coloured, protective and decorative coating consisting of coloured aggregates embedded in a clear, 100% acrylic resin. Its distinctive features allow the designer to create attractive and unique surfaces.

#### What is Durex® Granite?

Durex<sup>®</sup> Granite is a high quality architectural finish inspired by nature. Coming from the Durex® New Generation finishes line, Durex® Granite is formulated with natural multi-coloured decorative aggregates in a highquality clear resin to yield a finish reminiscent of cut granite and stone.

#### Why use Durex® Granite?

Outstanding aesthetics. Durex® Granite delivers a unique, high-end finish that truly brings buildings to life. Whether you are building a multi-storey complex or putting the finishing touches on your dream home, look to Durex® Granite to set your building apart.