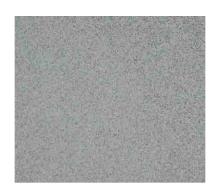

Application: Metal Trowel Coverage: 11.1 m² (120 ft²/pail)

Primer is required.

FEATURED COLOUR
Silver Stone

Printed samples represent actual finish colours as closely as possible. Colour appearance may vary by texture, lighting and method of application. Always request a textured sample before ordering.

Wrought Iron Primer: 1500

**Nevada Sunset** Primer: 1004-3D

Northern Foe Primer: 4020-2D

**Silver Stone** Primer: 2009-1L

**Smokey Taupe** *Primer: 23029* 